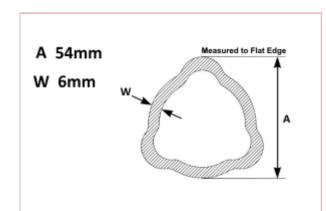

## **Specifications**

VTE2320 PTO

Triangular tube inner 54mm

for UJ41mm x 108mm VTE5013 type 9.41,

\*\*Replaces part no VTE2319\*\*

\*\* Please note: Tube dimension is measured to the FLAT Edge of the Triangular Tubing when the Flat edge is at the top \*\*

See measuring diagram picture:

A: Triangular tube diameter outer measurement - 54mm

B: Triangular tube diameter wall thickness measurement - 6mm

31-07-2025 1/1