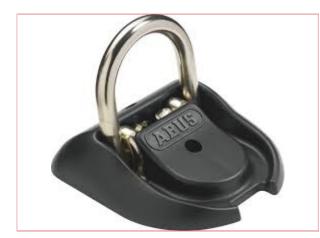

# **Granit Wall/Floor Anchor**

Part No: WBA100 C Price: £80.35 (exc VAT) | £96.42 (inc VAT)

## **Technology:**

- 16 mm round shackle made of special hardened steel for highest resistance
- Mounting accessories included

### **Operation and use:**

• The anchor allows the locking of two-wheel vehicles in garages, cellars, at houses and carports. The WBA 100 can be mounted to the ground as well as to the wall. In combination with a high level ABUS lock it builds a very secure unit.

### Tips:

- After installing this anchor correctly it can only be removed with a considerable effort the usage in rented places has to be checked by the installer
- Due to the flat design and the high quality plastic, the WBA can be overrun by vehicles without any problem e.g. in garages
- The WBA 100 is weatherproof and can be installed indoors or outdoors