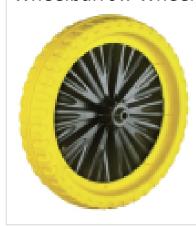

## TH218-1 Puncture Proof Wheelbarrow Wheel

Part No: TH218-1 Price: £10.95 (exc VAT) £13.14 (inc VAT)

18-06-2025 2/2