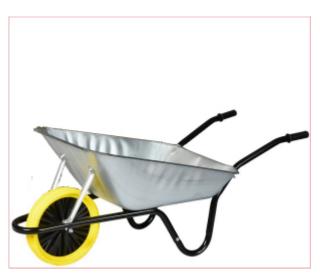

# WBCGVPP Contractor 851 Heavy-Duty Wheelbarrow with Puncture Proof Wheel

Part No: WBCGVPP

**Price:** £64.95 (exc VAT) | £77.94 (inc VAT)

### **Specifications**

WBCGVPP Contractor 85I Heavy-Duty Wheelbarrow with Puncture Proof Wheel

Our popular galvanised wheelebarrow now features a puncture proof front tyre.

The tyre is 13 inches across, with a width equivalent to a 3.4 - 4 inch width pneumatic / solid wheel, if used as a replacement product.

#### **Features**

- \* 85 Litre Capacity
- \* Heavy-duty Press Pan
- \* Puncture Proof Tyre
- \* Galvanised Body and Frame
- \* Tubular frame

18-06-2025 1/2