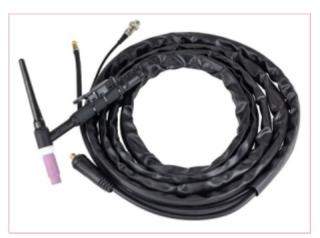

## WE04-00360 SIP 17 Air-Cooled 4mtr TIG Torch for 05693 & 05694 Welders

Part No: WE04-00360

Price: Unavailable | Unavailable

## **Specifications**

WE04-00360 SIP 17 Air-Cooled 4mtr TIG Torch for 05693 & 05694 Welders

The SIP 17 Air-Cooled 4mtr TIG Welding Torch is suitable for use with the SIP WELDMATE® PRO 120A (05693) and 160A (05694) DC TIG/ARC Inverter Welders.

This torch is complete with microswitch, 2-pin plug, 10mm - 25mm welding cable power connector and quick-connect gas fitting.

Key Features:

Air-cooled TIG torch with 4mtr cable and 10mm - 25mm power connector

Supplied with microswitch, 2-pin plug and a quick-connect gas fitting

Ideal for WELDMATE® PRO 120A (05693) and 160A (05694) DC TIG/ARC Welders

Suitable for use with ? 1mm - 3.2mm electrodes

Specifications:

26-08-2025 1/2

Torch Type: SIP 17 Air-Cooled TIG

Suitable For: 05693 & 05694 Welders

Output Current: 150A DC / 115A AC

Electrode Diameter: ? 1mm - 3.2mm

Connector Type: 10mm - 25mm

Cable Length: 4mtr

26-08-2025 2/2