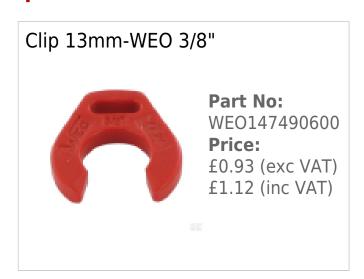

onnections turn 360°

**Benefits** - Time-saving

- Labour-saving

- Very simple handling

- No twisting of hoses when tightening

**Application** - WEO fittings system bush inserts

- Front loaders

- Forklifts

- Lift gates

- Machines with tight installation space

4-09-2025 1/2

**Properties** - Absolutely leak-proof

- Longer hose service life

Free of Cr(III) and Cr(VI)Safety factor at least: 4:1

- TÜV certified

**Technical information** 

- A complete WEO coupling consisting of 1 bush insert and 1 plug

- Suitable for 1 + 2 layers and 4SP hoses

Unit Each Material Steel

Surface treatment Hardened

**Temperature range (°C)** -30 <> +100

A (mm) 16
B (mm) 63
C (mm) 22
D (mm) 9.5
E (mm) 13.6
F (mm) 33
Hose diameter (mm) 13.6

Max. working pressure (bar) 350

## **Optional Extras**



4-09-2025 2/2