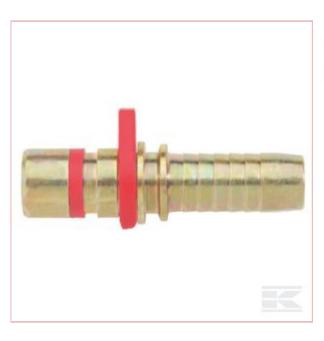

## Plug DN10-Ø16mm-WEO 3/8"

Part No: WEO147100806

**Price:** £8.63 (exc VAT) | £10.36 (inc VAT)

## **Specifications**

WEO147100806 Plug DN10-Ø16mm-WEO 3/8"

**Specifications** - Innovative plug-in system with unthreaded connections

- Couple using only a screwdriver

- Low space requirement

- Coupled connections turn 360°

**Benefits** - Time-saving

- Labour-saving

- Very simple handling

- No twisting of hoses when tightening

**Application** - WEO fittings system bush inserts

- Front loaders

- Forklifts

- Lift gates

- Machines with tight installation space

4-09-2025 1/2

**Properties** - Absolutely leak-proof

- Longer hose service life

Free of Cr(III) and Cr(VI)Safety factor at least: 4:1

- TÜV certified

**Technical information** 

- A complete WEO coupling consisting of 1 bush insert and 1 plug

- Suitable for 1 + 2 layers and 4SP hoses

Unit Each Material Steel

Surface treatment Hardened

**Temperature range (°C)** -30 <> +100

A (mm) 16
B (mm) 63
C (mm) 22
D (mm) 9.5
E (mm) 13.6
F (mm) 33
Hose diameter (mm) 13.6

Max. working pressure (bar) 350