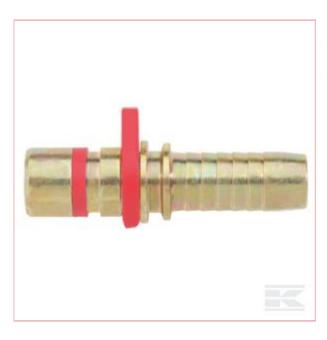

## Plug DN13-Ø16mm-WEO 1/2"

Part No: WEO147100808

**Price:** £8.52 (exc VAT) | £10.22 (inc VAT)

## **Specifications**

**Specifications** 

- Innovative plug-in system with unthreaded connections
- Couple using only a screwdriver
- Low space requirement
- Coupled connections turn 360°

**Benefits** 

- Time-saving
- Labour-saving
- Very simple handling
- No twisting of hoses when tightening

**Application** 

- WEO fittings system bush inserts
- Front loaders
- Forklifts
- Lift gates
- Machines with tight installation space

24-08-2025 1/2

**Properties** - Absolutely leak-proof

- Longer hose service life

- Free of Cr(III) and Cr(VI)

- Safety factor at least: 4:1

- TÜV certified

**Technical information** 

- A complete WEO coupling consisting of 1 bush insert and 1 plug

- Suitable for 1 + 2 layers and 4SP hoses

Unit Each
Material Steel

Surface treatment Hardened

**Temperature range (°C)** -30 <> +100

A (mm) 16
B (mm) 63
C (mm) 22
D (mm) 9.5
E (mm) 13.6
F (mm) 33
Hose diameter (mm) 13.6

Max. working pressure (bar) 350