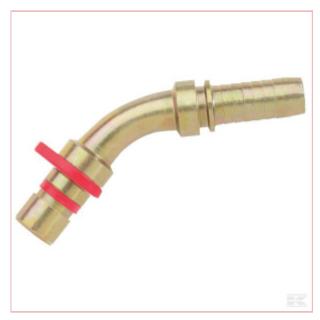

## Plug DN13-Ø16mm-WEO 1/2" 45°

Part No: WE0147120808 Price: £16.81 (exc VAT) | £20.17 (inc VAT)

## WE0147120808 Plug DN13-Ø16mm-WE0 1/2" 45°

| Specifications | <ul> <li>Innovative plug-in system with unthreaded connections</li> <li>Couple using only a screwdriver</li> <li>Low space requirement</li> <li>Coupled connections turn 360°</li> </ul> |
|----------------|------------------------------------------------------------------------------------------------------------------------------------------------------------------------------------------|
| Benefits       | - Time-saving<br>- Labour-saving<br>- Very simple handling<br>- No twisting of hoses when tightening                                                                                     |
| Application    | <ul> <li>WEO fittings system bush inserts</li> <li>Front loaders</li> <li>Forklifts</li> <li>Lift gates</li> <li>Machines with tight installation space</li> </ul>                       |

| Properties<br>Technical information | <ul> <li>Absolutely leak-proof</li> <li>Longer hose service life</li> <li>Free of Cr(III) and Cr(VI)</li> <li>Safety factor at least: 4:1</li> <li>TÜV certified</li> <li>A complete WEO coupling consisting of 1 bush insert and 1 plug</li> </ul> |
|-------------------------------------|-----------------------------------------------------------------------------------------------------------------------------------------------------------------------------------------------------------------------------------------------------|
|                                     | - Suitable for 1 + 2 layers and 4SP hoses                                                                                                                                                                                                           |
| Unit                                | Each                                                                                                                                                                                                                                                |
| Material                            | Steel                                                                                                                                                                                                                                               |
| Surface treatment                   | Hardened                                                                                                                                                                                                                                            |
| Temperature range (°C)              | -30 <> +100                                                                                                                                                                                                                                         |
| A (mm)                              | 16                                                                                                                                                                                                                                                  |
| B (mm)                              | 63                                                                                                                                                                                                                                                  |
| C (mm)                              | 22                                                                                                                                                                                                                                                  |
| D (mm)                              | 9.5                                                                                                                                                                                                                                                 |
| E (mm)                              | 13.6                                                                                                                                                                                                                                                |
| F (mm)                              | 33                                                                                                                                                                                                                                                  |
| Hose diameter (mm)                  | 13.6                                                                                                                                                                                                                                                |
| Max. working pressure (bar)         | 350                                                                                                                                                                                                                                                 |