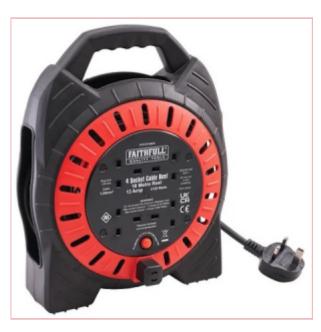

## **Specifications**

XMS24CABLE10 Faithfull 10m Cable Reel

This XMS robust Semi-Enclosed 10M Cable Reel 230V, built by Faithfull, has safety in mind when manufactured.

This XMS reel features a thermal overload protection system to prevent damage to the cable from overheating.

It also has 4 shuttered sockets with a maximum load of 13A (3,120W) when fully unwound, and 4A (1,000W) when wound.

This robust cable reel is suitable for providing electrical power for both trade and DIY users.

Its semi-enclosed case allows fast rewind and helps to prevent damage to the cable when in transit or storage.

A flat base keeps the reel upright for easy storage and safety-wise protects the sockets from contact