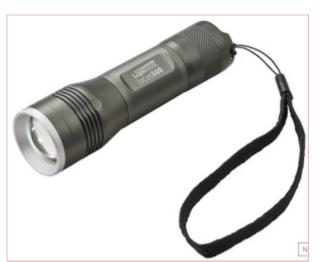

## XMS24FOCUS Lighthouse 500 Lumens Elite Focus Torch

Part No: XMS24FOCUS

**Price:** £8.33 (exc VAT) Save £8.33 (RRP

£16.66) | £10.00 (inc VAT)

## **Specifications**

XMS24FOCUS Lighthouse 500 Lumens Elite Focus Torch

The XMS 500 Lumens Elite Focus Torch, by Lighthouse, is another best seller.

This Lighthouse torch is made with three operating modes of High, Low and Strobe.

While the focus control allows the light to be adjusted from a tight spot beam to a flood light to suit the job in hand.

The anodised aluminium body is lightweight and durable, as well as having an IP54 rating for water and dust ingress, making this superb torch suitable for all weather conditions.

Specifications:

Output: 60/170, 180/500 lumens.

Max. Beam Distance: 170m.

16-05-2025 1/2

Power: 3 x AAA alkaline batteries (supplied).

Run Time (High/Low): 1.5/8 hours.

16-05-2025 2/2