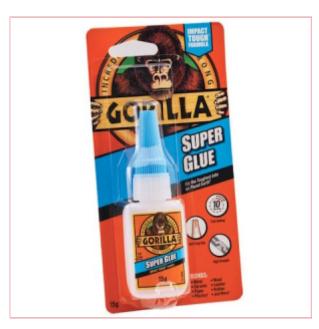

## XMS24GG15ML Gorilla 15ml Superglue

Part No: XMS24GG15ML

Price: £5.49 (exc VAT) Save £2.30 (RRP

£7.79) | £6.59 (inc VAT)

## **Specifications**

XMS24GG15ML Gorilla 15ml Superglue

The XMS Glue Superglue, in a 15Ml bottle, is another one of Gorilla's famous glue's, and again it comes at a great XMS price.

For the toughest jobs on planet earth!

Gorilla Superglue keeps holding strong, even when the bond takes a hit.

Just hold in place for 30-60 seconds while the formula sets, no clamping necessary.

Suitable for use on nearly anything: wood, metal, ceramics, some plastics, rubber and much more.

Benefits include:

IMPACT STRENGTH - unique rubber particles increase impact-resistance and strength to handle everyday use after your repair or creation is set.

18-08-2025 1/2

WON'T CLOG - anti-clog tip with metal pin keeps nozzle clean.