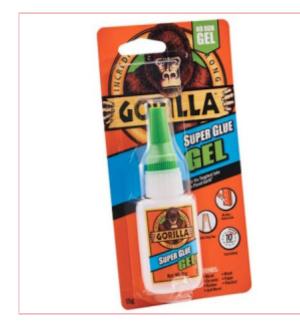

## XMS24GGGEL Gorilla 15ml Superglue Gel

Part No: XMS24GGGEL
Price: £5.49 (exc VAT) Save £2.30 (RRP
£7.79) | £6.59 (inc VAT)

## **Specifications**

XMS24GGGEL Gorilla 15ml Superglue Gel

The XMS Superglue Gel in a15Ml bottle is made by Gorilla so it a fine reputation to live up to, at this super XMS price.

Gorilla Superglue keeps holding strong, even when the bond takes a hit.