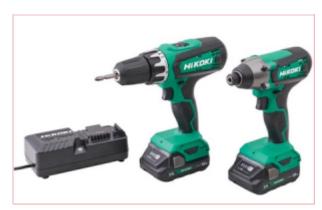

## **Specifications**

XMS24HIKOKI Hikoki 18V Combi & Impact Drill Twin Pack

This XMS 18V Combi & Impact Driver Twin Pack, HiKOKI-built, comes at an excellent price, a genuine XMS savings.

The HiKOKI Twin Pack contains the following:

1 x 18V DV18DBFL2 Combi Drill with a brushless motor and compact design, only 189mm body length, making it ideal for confined spaces.

Fitted with a soft grip handle for increased comfort.

No Load Speed: 0-400/1,800/min.

Impact Rate: 0-6,000/0-27,000/bpm.

Max. Torque: 70Nm.

Capacity: Brick 13mm, Wood 50mm, Metal 13mm.

13-09-2025 1/2

1 x 18V WH18DBFL2 Impact Driver with a high power brushless motor.

An electric brake provides increased safety. Fitted with a soft grip handle for increased comfort.

No Load Speed: 0-3,100/min.

Max. Torque: 172Nm.

Capacity: Screw 4-10mm, Bolt M5-M16, HT Bolt M5-M12.

Also supplied with 2 x 18/36V 5/2.0Ah Multi Volt Li-ion Batteries, 1 x UC18YSL3 Charger and 1 x Carry Case.