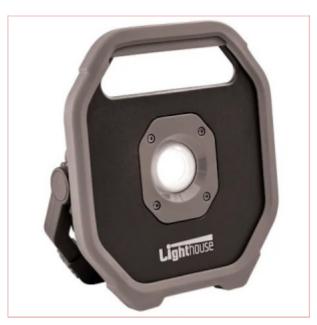

## XMS24LIGHT Lighthouse Rechargeable 10W Worklight

Part No: XMS24LIGHT

**Price:** £24.99 (exc VAT) Save £16.67 (RRP

£41.66) | £29.99 (inc VAT)

## **Specifications**

XMS24LIGHT Lighthouse Rechargeable 10W Worklight

The New and Exclusive XMS Rechargeable 10W Worklight and USB cable, made by Lighthouse, will illuminate your workspace with precision.

This compact and powerful rechargeable light featuring a dimmable COB LED with a versatile range of 1100-350 lumens.

This light is designed for trade use, providing you with the brightness you need for any job.

The light has a compact fold flat design, but when in use has a 6 hour runtime.

The 50M beam distance light, IP54, with a 1M impact resistance.

Whether you're working on a construction site, exploring the great outdoors, or simply need a reliable