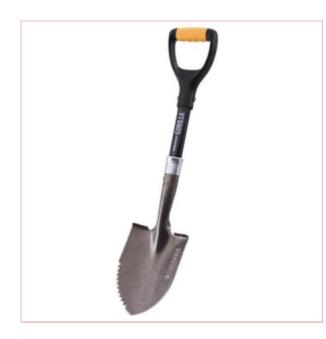

## XMS24SHOVEL Roughneck Gorilla Micro Sharp Edge Shovel

Part No: XMS24SHOVEL Price: £16.66 (exc VAT) | £19.99 (inc VAT)

## **Specifications**

XMS24SHOVEL Roughneck Gorilla Micro Sharp Edge Shovel

The XMS Gorilla Micro Shovel comes with a Pointed Head with sharp serrated edged heavy-duty carbon steel blade.

Just what you need when the going gets tough so, if you have this Roughneck shovel, the tough get going breaking the toughest of ground.

Another tool at a large XMS saving.

This Roughneck shovel, at an overall length of only 685mm (27in), is perfect for digging and shovelling in confined spaces.

Its steel reinforced Power Ring socket offers "Gorilla" like strength of much larger shovels with the convenience of a shorter length shaft.

With a lightweight, fibreglass shaft with a full-size double-injected D grip handle for comfort in use.

Specifications:

Blade Width: 150mm

Overall Length: 685mm (27in).