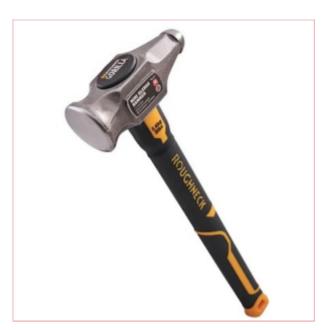

## XMS24SLEDGE Roughneck 1.4Kg (3lb) Gorilla 1.4kg / 3LB Sledgehammer

Part No: XMS24SLEDGE

**Price:** £14.16 (exc VAT) | £16.99 (inc VAT)

## **Specifications**

XMS24SLEDGE Roughneck 1.4Kg (3lb) Gorilla 1.4kg / 3LB Sledgehammer

The XMS Gorilla Mini Sledge Hammer at 1.4Kg (3lb) is precision-forged by Roughneck from high-carbon steel.

Each sledge hammer features a unique dome-shaped striking point for exerting concentrated striking force.

They also have a larger-than-normal striking face with chamfered edge for general use.

Both of these striking faces are induction heat-treated for hardness.

The hammer each feature a side striking face which is not hardened and is designed for striking wooden posts.

A shock-absorbing TPE grip handle is designed for maximum comfort

23-07-2025 1/2

This Gorilla Mini Sledge Hammer has the following specifications:

Weight: 1.4kg (3 lb)

Length: 345mm (13.5/8in).

23-07-2025 2/2