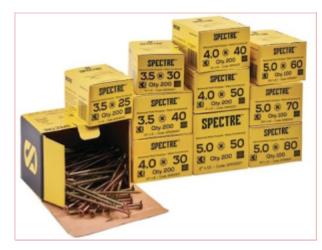

Pack Contains:

200 of each of 3.5 x 25mm, 3.5 x 30mm, 3.5 x 40mm, 4.0 x 30mm, 4.0 x 40mm, 4.0 x 50mm, 5.0 x 50mm.

100 of each of 5.0 x 60mm, 5.0 x 70mm, 5.0 x 80mm, 5.0 x 100mm.