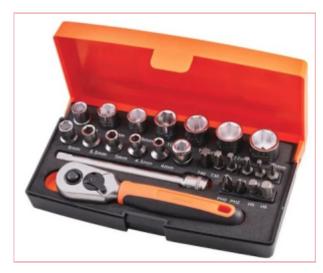

## **Specifications**

XMS24SS14 Bahco 1/4in Drive Socket Set

This XMS 25 Piece 1/4in Drive Socket Set, made by Bahco, is so handy to have and just look at this not to be missed XMS price. Always popular!

The Bahco SL25 is a handy 1/4in set complete with 12 sockets made from hardened chrome vanadium, a bit set with a dynamic drive profile and a quick-release ratchet.

It makes great sense as it's ideal for the home, garage or car, and will give years of service as made from a hard-wearing steel material.

The set has all the most common sized sockets, so is well equipped to tackle any job in or around the home.

It is especially suitable for the motor trade and private car owners.

Supplied in a sturdy, high-density polypropylene carry case with sponged lining, labelled with the corresponding items for quick and easy identification.

Contains:

28-06-2025

- 1 x 1/4in Reversible Quick-Release Ratchet.
- 12 x Hex Sockets: 4, 4.5, 5, 5.5, 6, 7, 8, 9, 10, 11, 12 and 13mm.
- 2 x Phillips Bits: PH2.
- 2 x Hex Bits: 5 and 6mm.
- $6\ x$  TORX Bits: TX10, TX15, TX20, TX25, TX30 and TX40.
- 1 x 1/4in Bit Holder.
- 1 x 100mm Extension.