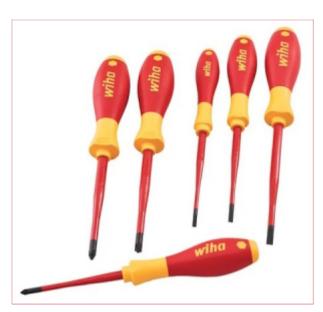

## XMS24DEVSLIM 6 Piece Slimfix VDE Screwdriver Set 1000v AC

Part No: XMS24VDESLIM

Price: £33.33 (exc VAT) | £40.00 (inc VAT)

## **Specifications**

The XMS 6 Piece SlimFix VDE Screwdriver Set, certainly stand out, and even more so when you see the great price.

These SoftFinish® electric slimFix Screwdrivers come with a high quality Chrome vanadium steel blade, through hardened with a black-finish.

Manufactured according to IEC 60900.

This 6 Piece Set contains the following:

3 x Slotted Screwdrivers: 3.5 x 100mm, 4.0 x 100mm & 5.5 x 125mm.

2 x Phillips Screwdrivers: PH1 x 80mm & PH2 x 100mm.

1 x PlusMinus Screwdriver: SL/PZ2 x 100mm.