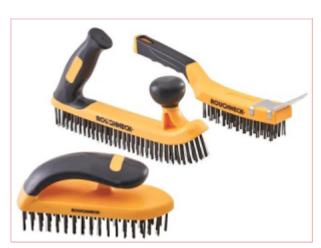

## **Specifications**

XMS24WBRUSH Roughneck 3 Piece Heavy Duty Wire Brush Set

This New and Exclusive XMS 3 Piece Heavy Duty Wire Brush Set, from Roughneck, is just what you need for those tougher general purpose tasks, and what a price this XMS deal offers you.

This Roughneck set consists:

The Carbon Steel Wire Brush which is a 4 row general purpose wire brush, it is a 300mm (12in) brush with 11 sets of anodised carbon steel bristles and a TPR soft-grip handle.

17-06-2025 1/2

1 x Roughneck ROU52042 Carbon Steel Wire Brush Soft Grip with Scraper 300mm (12in).

The Heavy Duty Tapered Block Wire Brush which is ideal for cleaning corners. It has 18 sets of large carbon steel bristles and is suitable for general purpose use and soft grip for comfort.

It is also ideal for cleaning patios, BBQ's, paint, rust, damp patches from brick work, woodwork, metal work and much more.

1 x Roughneck ROU52050 Block Wire Brush with Handle, overall length 165mm (6½in).

The Heavy-Duty Two-Handed Wire Brush is ideal for applying extra force and features two soft grips for comfort in use.

It has 32 sets of large carbon steel bristles and is suitable for general purpose use.

It is also ideal for larger areas, cleaning patios, BBQ's, paint, rust, damp patches from brick work, woodwork, metal work and more.

1 x Roughneck ROU52052 Two Handed Wire Brush Soft Grip, overall length 250mm (10in).